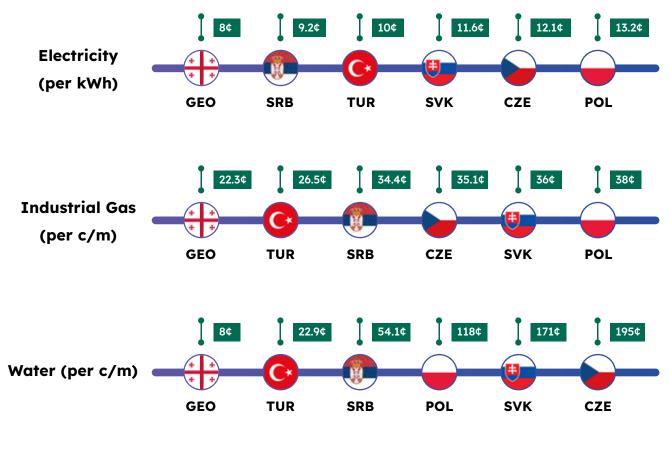

## **COMPETETIVE OPERATIONAL COSTS**

#### **Green Energy**

%70 of generation form renewables

#### **Power Exchange**

Day ahead, intra day and balancing markets (operated By Nord Pool)

#### Corporate PPAs

All consumers (ex.Household) can find direct supplier

#### Partially Deregulated Gas Tariff

Buyer can choose supplier and negotiate price

\*all utility costs are given in USD Cents

Source: fDi Benchmark from the Financial Times Ltd 2022