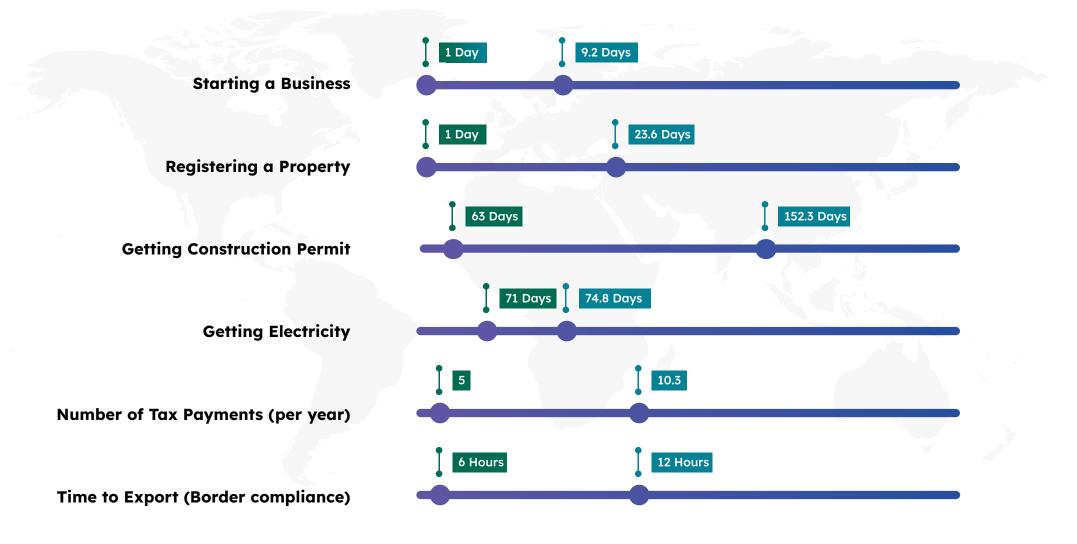

### **SPEND LESS TIME ON PAPERWORK**

Georgia Ranks 7th in Ease of Doing Business Ranking, Here's Why: