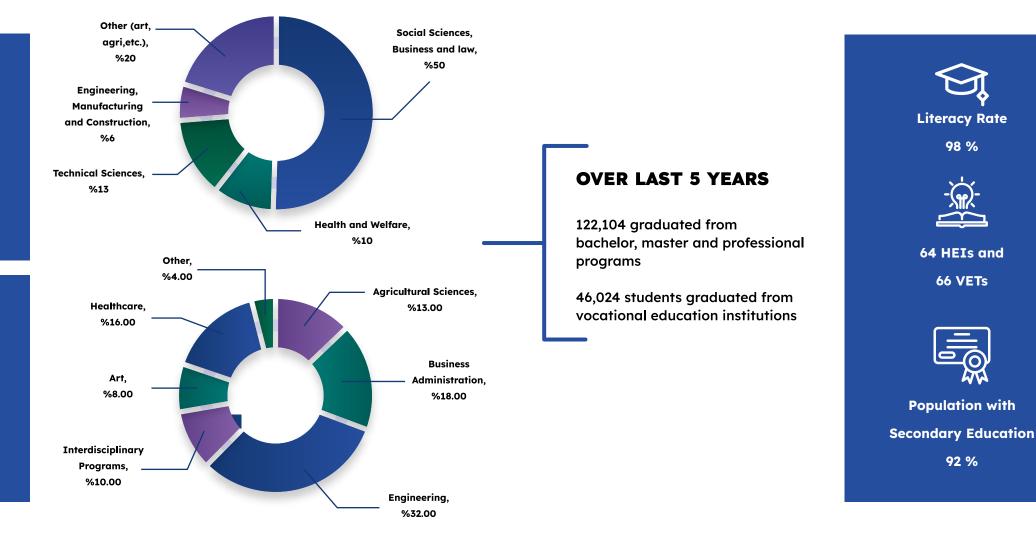

### **ACCESS TO FRESH TALENT POOL**

#### Breakdown of gradates by faculties, 2020

'We have today a very good engineering team because they are very responsive and very well educated'