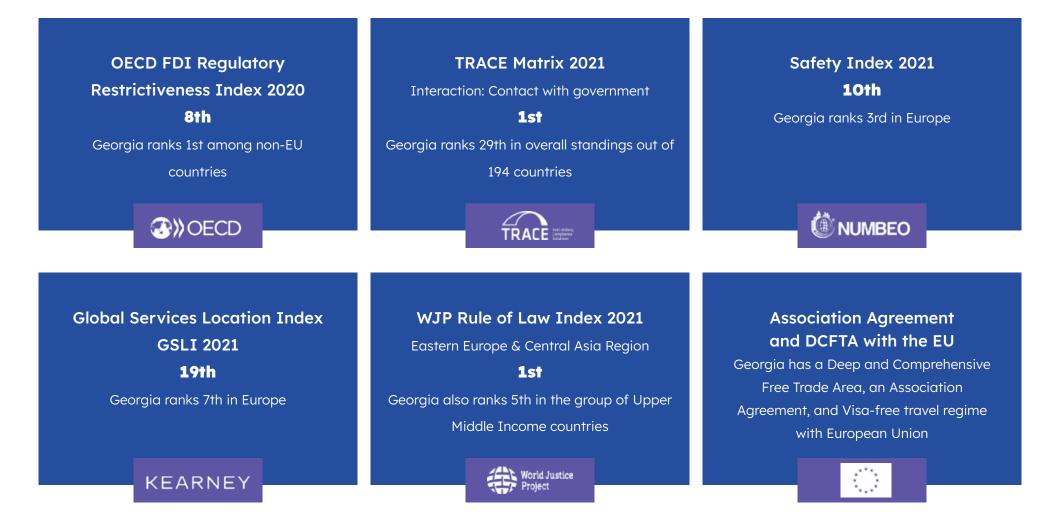

### **SPEND LESS TIME ON PAPERWORK**

Georgia Ranks 7th in Ease of Doing Business Ranking, Here's Why: